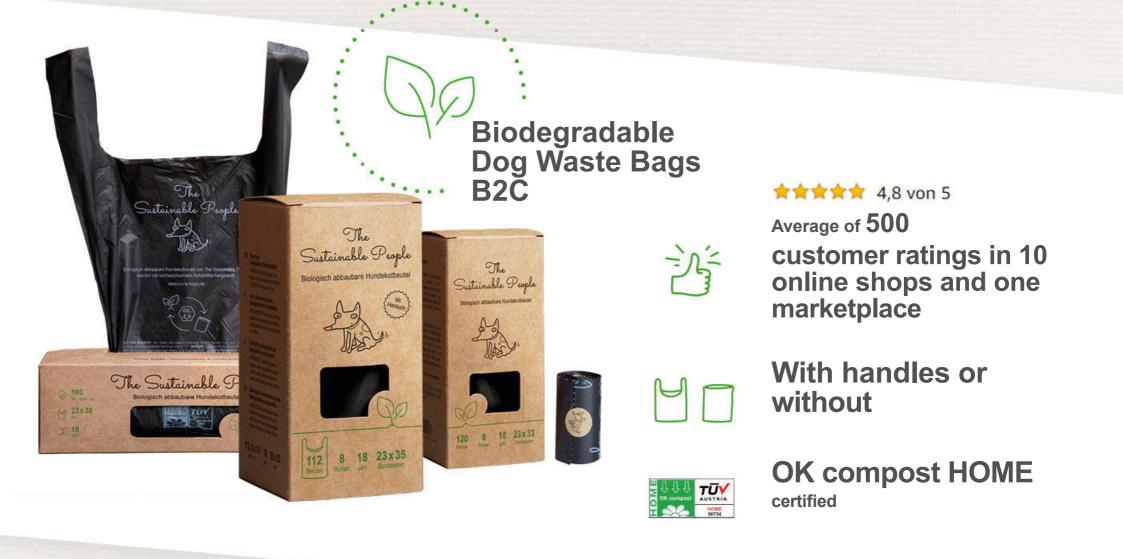

# **Dog Waste Bags**

### 100% home compostable and biodegradable

### **Biodegradability:**

OK compost HOME certified (tested at 20-30°C) and therfore biodegradable under lower temperature conditions as they prevail in the european environment. This ensures that the degradation is feasable outside of the industrial composting (OK compost / EN 13432).

### Plant-based:

TSP biodegradable dog waste bags are made with 30 % renewable resources. The remainder is petroleum-based but its chemical structure is built so it can be segregated by enzymes and then metabolised by microorganisms to water, CO2 and biomass. This results in a lower oil consumption and thus CO2 savings.

### Packaging:

The packaging, the roll core and thesticker (which is olding the roll together) are made of cardboard and are thereby biodegradable. The used box is made of FSC certified material.

### Good to know:

The home compostable dog waste bags are free of GMOs and plasticizers. They are tear and moisture resistant while the owners enjoy a pleasent sense and a particularly safe feeling due to the matte finish.