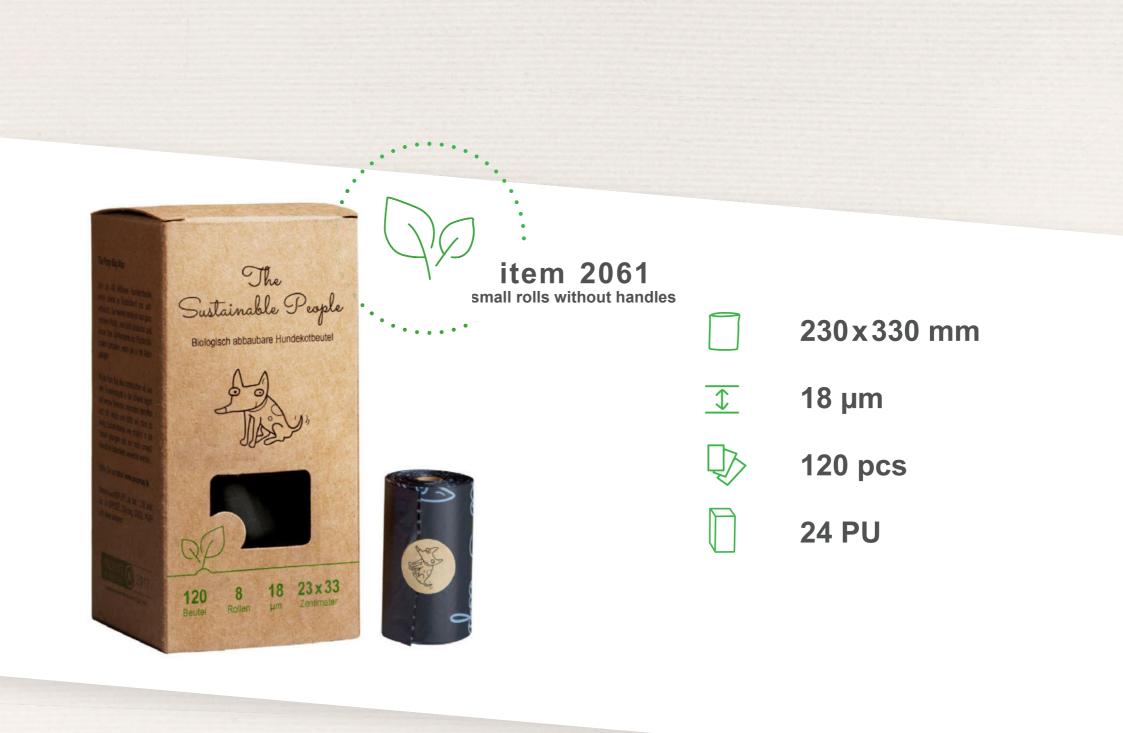

# **Dog Waste Bags**

### 100% home compostable and biodegradable

### **Biodegradability:**

OK compost HOME certified (tested at 20-30°C) and therfore biodegradable under lower temperature conditions as they prevail in the european environment. This ensures that the degradation is feasable outside of the industrial composting (OK compost / EN 13432).

### Plant-based:

TSP biodegradable dog waste bags are made with 30 % renewable resources. The remainder is petroleum-based but its chemical structure is built so it can be segregated by enzymes and then metabolised by microorganisms to water, CO2 and biomass. This results in a lower oil consumption and thus CO2 savings.

### Packaging:

The packaging, the roll core and thesticker (which is olding the roll together) are made of cardboard and are thereby biodegradable. The used box is made of FSC certified material.

### Good to know:

The home compostable dog waste bags are free of GMOs and plasticizers. They are tear and moisture resistant while the owners enjoy a pleasent sense and a particularly safe feeling due to the matte finish.