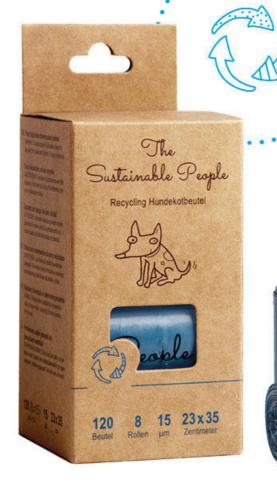

Item 6060 Small roll without handles

> Resourcesaving

CO<sub>2</sub>

Made from **97%** recycled plastic (PE)

Without roll core

Market leader for compostable dog waste bags for municipal supplies **in** Germany\*

**Strong increase** in sales of recycled dog waste bags

Fitting most bag dispensers