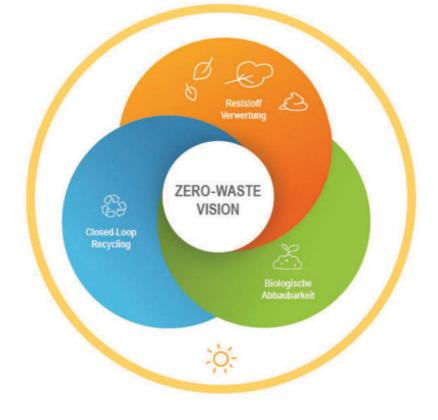

### Preserving the natural regenerative capacity of ecosystems

Production usingrenewable energies

Processing of residual materials such as CO, wood cuttings, fecal matter, waste from agriculture or lignin

Everything that is prone to enter the environment should be biodegradable

Consistently high and reliable product quality in the recycling loop process