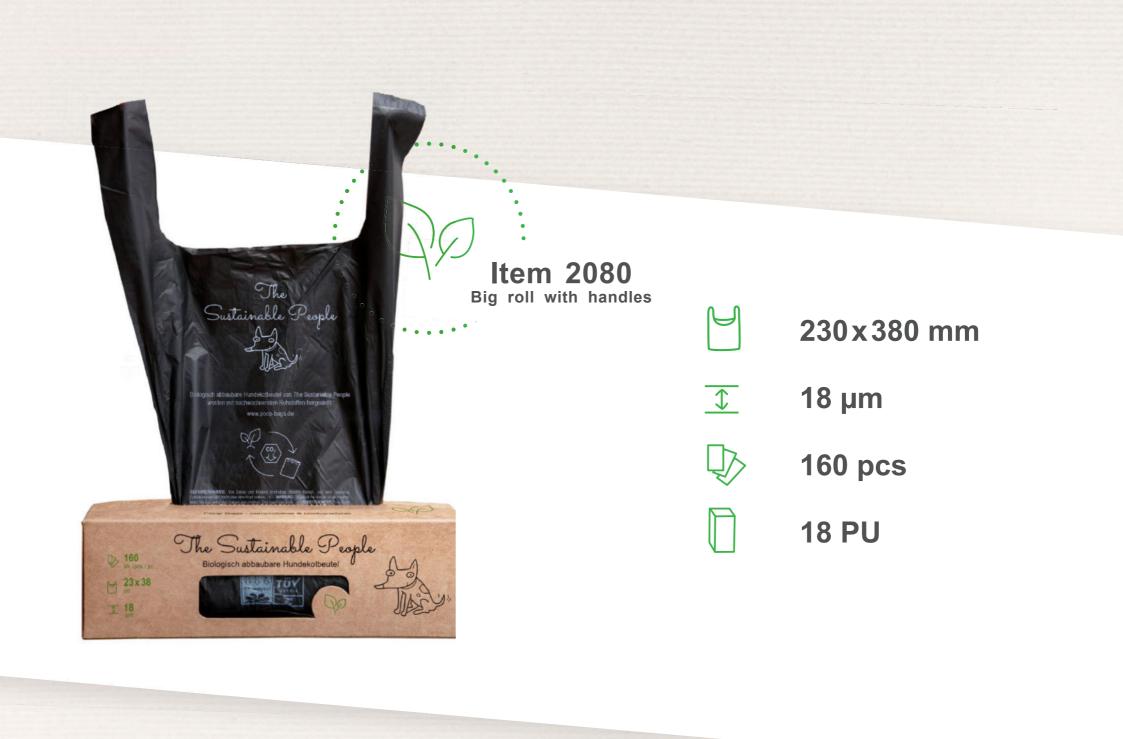

# **Dog Waste Bags**

### 100% home compostable and biodegradable

### **Biodegradability:**

OK compost HOME certified (tested at 20-30°C) and therfore biodegradable under lower temperature conditions as they prevail in the european environment. This ensures that the degradation is feasable outside of the industrial composting (OK compost / EN 13432).

### Plant-based:

TSP biodegradable dog waste bags are made with 30 % renewable resources. The remainder is petroleum-based but its chemical structure is built so it can be segregated by enzymes and then metabolised by microorganisms to water, CO2 and biomass. This results in a lower oil consumption and thus CO2 savings.

### Packaging:

The packaging, the roll core and thesticker (which is olding the roll together) are made of cardboard and are thereby biodegradable. The used box is made of FSC certified material.

### Good to know:

The home compostable dog waste bags are free of GMOs and plasticizers. They are tear and moisture resistant while the owners enjoy a pleasent sense and a particularly safe feeling due to the matte finish.