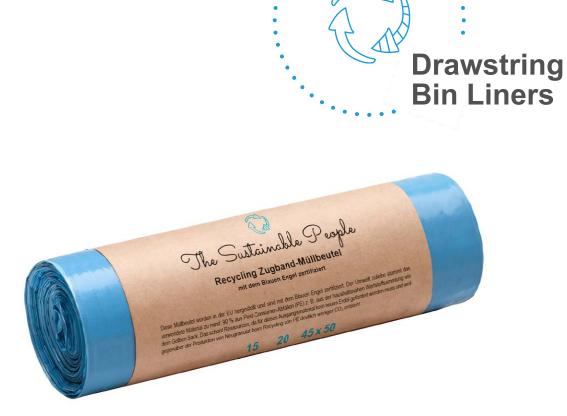

Made from at least **90%** post-consumer waste (PE) in the EU

For the collection of recyclables or residual waste

Different sizes 20 / 35 / 60 L

Blue Angel certifed