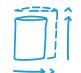

### **Recycled Material**

- 100 % recyclable, made of a mono material (PE), which makes it very easy to recycle
- Significantly less CO<sub>2</sub> emissions during production than fresh PE made from new granulate
- Resource-saving, as no new crude oil has to be extracted for the recyclate

- High heating value and clean combustion of PE in the waste incineration plant (residue-free to water and CO<sub>2</sub>)
- Safe, tear-proof, waterproof
- Banderole made of FSC-certifed material, with tear-off strip for easy opening
- Simple and hygienic waste collection

Made from at least **90%** post-consumer waste (PE) in the EU

For the collection of recyclables or residual waste

Different sizes 20 / 35 / 60 L

Blue Angel certifed