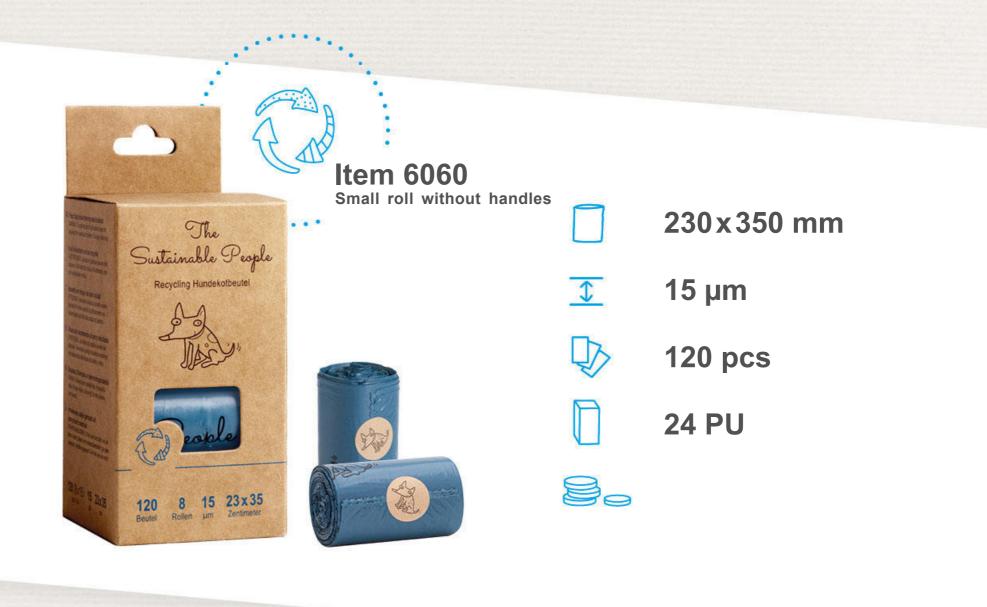

Item 6060 Small roll without handles

> Resourcesaving

CO<sub>2</sub>

Made from **97%** recycled plastic (PE)

Without roll core

Market leader for compostable dog waste bags for municipal supplies **in** Germany\*