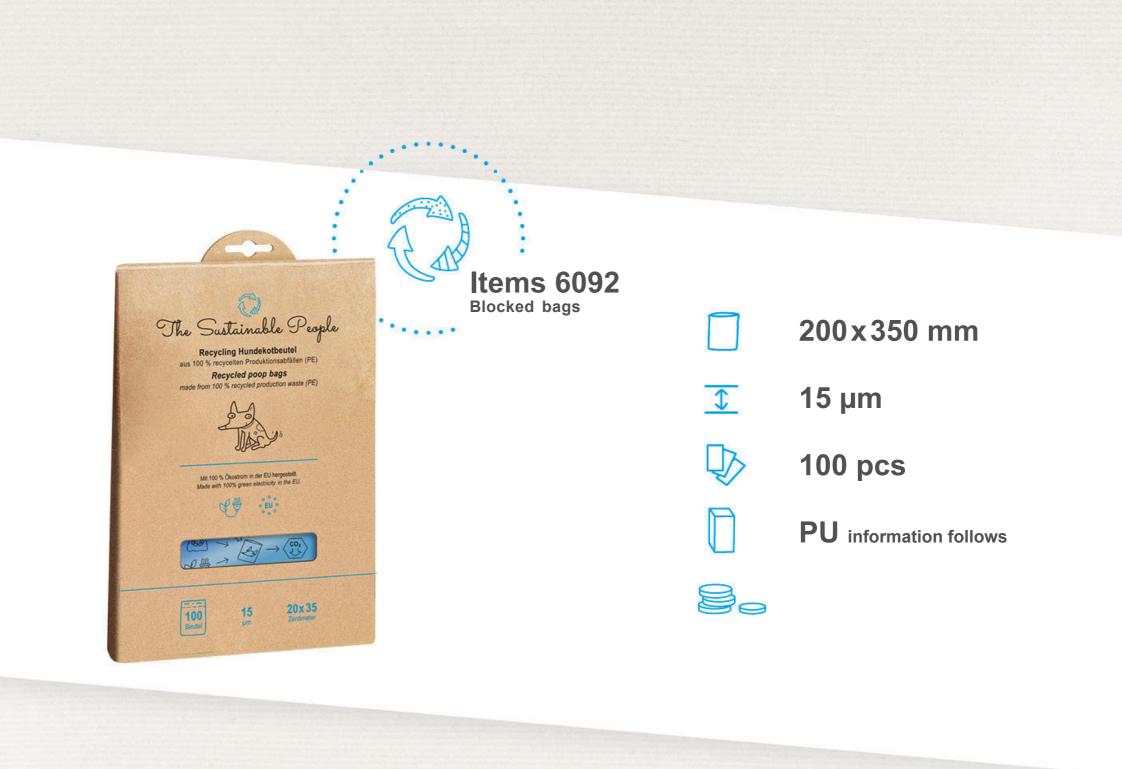

### Packaging:

The packaging, the roll core and thesticker (which is olding the roll together) are made of cardboard and are thereby biodegradable. The used box is made of FSC certified material.