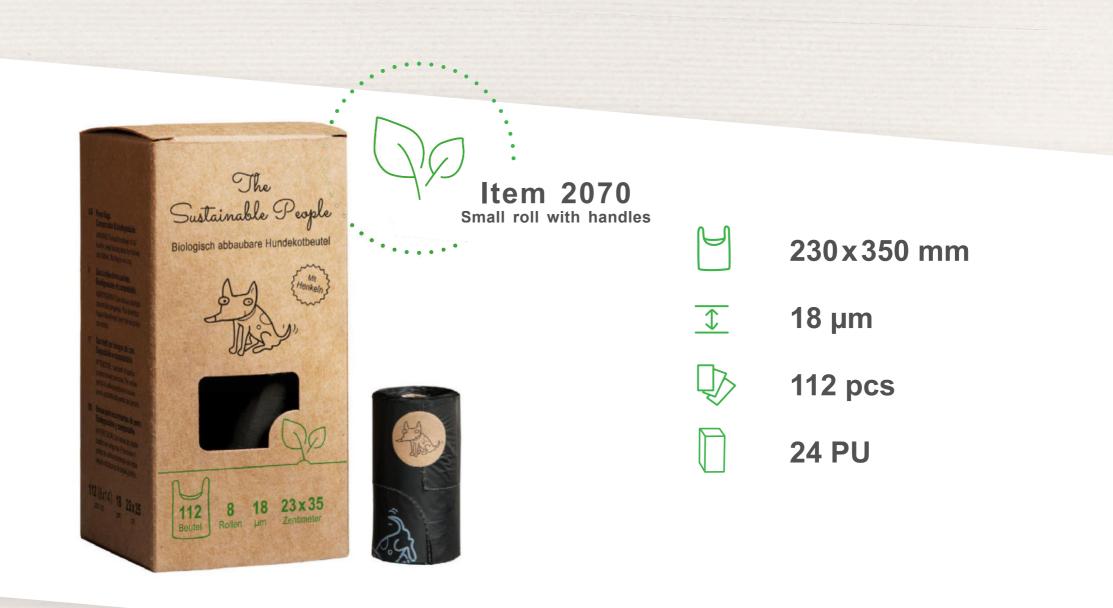

# **Dog Waste Bags**

### 100% home compostable and biodegradable

### **Biodegradability:**

OK compost HOME certified (tested at 20-30°C) and therfore biodegradable under lower temperature conditions as they prevail in the european environment. This ensures that the degradation is feasable outside of the industrial composting (OK compost / EN 13432).

### Plant-based:

TSP biodegradable dog waste bags are made with 30 % renewable resources. The remainder is petroleum-based but its chemical structure is built so it can be segregated by enzymes and then metabolised by microorganisms to water, CO2 and biomass. This results in a lower oil consumption and thus CO2 savings.

### Packaging:

The packaging, the roll core and thesticker (which is olding the roll together) are made of cardboard and are thereby biodegradable. The used box is made of FSC certified material.

### Good to know:

The home compostable dog waste bags are free of GMOs and plasticizers. They are tear and moisture resistant while the owners enjoy a pleasent sense and a particularly safe feeling due to the matte finish.